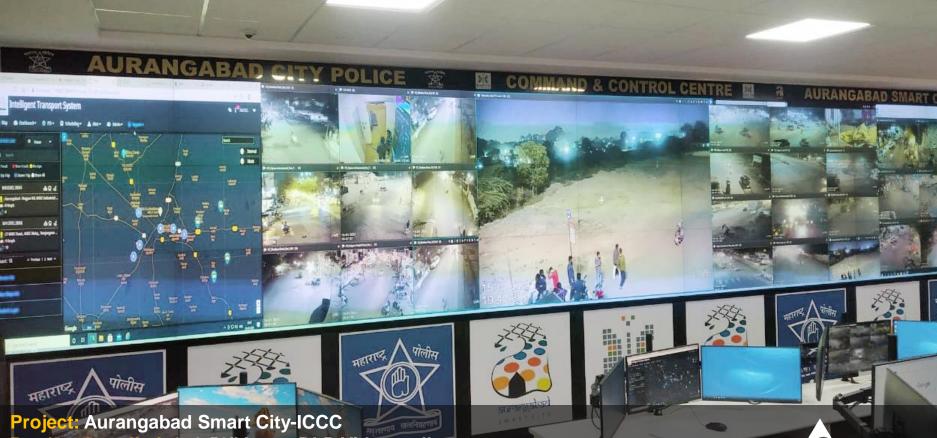

# 70% >7500

Share in Smart City ICCC

**Command & Control Rooms** installations

And many more...

## THIS IS HOW WE HELPED OUR CUSTOMERS