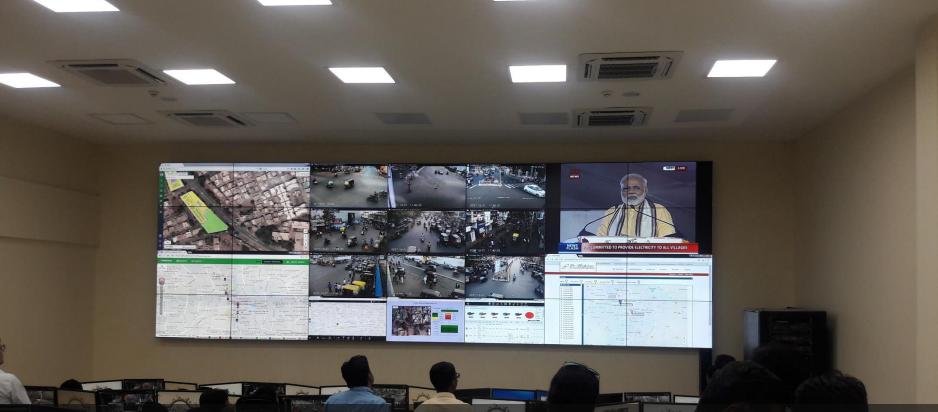

4 x Resolution (8.29 MP Vs to 2.07 MP)

4 x more data visualization

OHD 4K

TETET

C NELTA

........

Project: Jhansi Smart City - ICCC Product Installed: 5x2 70" 4K Laser DLP Video wall Location : Uttar Pradesh (India)