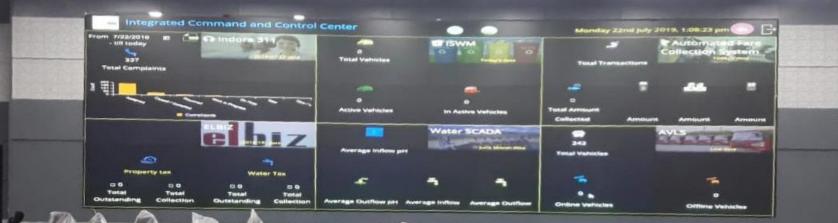

BHUBANESW Sm

Project: Raipur Smart City-ICCC Product Installed: 10x3 72" LED DLP Video wall Location : Chhattisgarh (India)

-

MH 3542

. + 0 ± 0

11/1

**NELTA** 

Project: Indore Smart City- ICCC Product Installed: 6x3 70" Laser DLP Video wall Location : Madhya Pradesh (India)