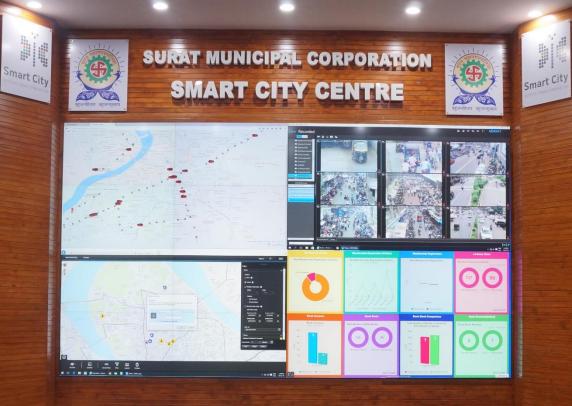

MOBILE AF

LIGHTS

WEATHER

INTEGRATED TRAFFIC MANAGEMENT SYSTEM

VIDEONETICS

SMART POLES & | INTELLIGENT | STREET LIGHTING |

Project: Surat Smart City Centre-ICCC Product Installed: 4x4 70" LED DLP Video wall Location : Gujarat (India)