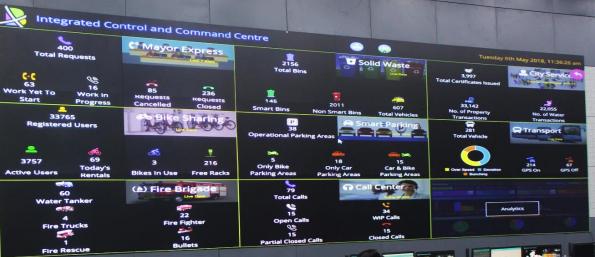

City-ICCC Product Installed: 10x3 72" LED DLP Video wall Location : Chhattisgarh (India)

-

MH 3542



. + 0 ± 0





11/1

**NELTA** 

Project: Indore Smart City- ICCC Product Installed: 6x3 70" Laser DLP Video wall Location : Madhya Pradesh (India)

1111

Project: Aligarh Smart City-ICCC Product Installed: 5x3 70" Laser DLP Video wall Location : Uttar Pradesh (India)

論



Project: Agra Smart City- ICCC Product Installed: 8x3 70" Laser DLP Video wall Location : Uttar Pradesh (India) Smart

0000000



Project: Naya Raipur Smart City-ICCC Product Installed: 3x3 70" LED DLP Video wall Location : Chhattisgarh (India)

ARA



Good governance is not fire fighting or crist management, instead of unting for ad-hoc couldant the next of the hour is to tackie the run cause of the problems





-



1 = ·

Project: Bhopal Smart City- Integrated Control & Command Centre Product Installed: 6x3 70" Laser DLP Video wall Location : Madhya Pradesh (India)

-1/



Project: Bhopal Smart City- Smart Poles & Intelligent Street Lighting Product Installed: 2x2 70" LED DLP Video wall Location : Madhya Pradesh (India)



MOBILE AF

LIGHTS

WEATHER

INTEGRATED TRAFFIC MANAGEMENT SYSTEM

VIDEONETICS

SMART POLES & | INTELLIGENT | STREET LIGHTING |



Project: Surat Smart City Centre-ICCC Product Installed: 4x4 70" LED DLP Video wall Location : Gujarat (India)



Project: GIFT (Gujarat International Finance Tec-City) Smart City-ICCC Product Installed: 3x2 72" LED DLP Video wall – 2 Sets Location : Gujarat (India)





Project: Vadodara Smart City Product Installed: 3x4 55" LCD Video wall Location :