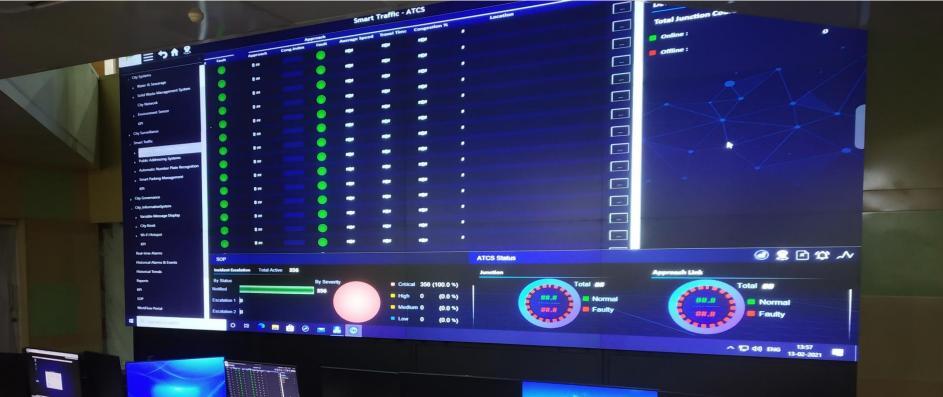

uld be matt (not reflective)



#### **Viewing angles**

Should not be too narrow (consider linear or curved set up)



#### Screen build

**Glass backing** 

## THIS IS HOW WE HELPED OUR CUSTOMERS



## **4K-UHD DLP Videowall**

See More of Everything



#### Virtual Canvas of 4 time higher resolution



### 4K-UHD DLP Video wall

#### 1:4 - See 4 times more, do more

Experience 4 time better visuals than ever. Delta 4K-UHD laser offer enhanced features than standard full HD displays

4 x virtually big canvas in same physical area

4 x Bright shape Images/ visual

4 x Resolution (8.29 MP Vs to 2.07 MP)

4 x more data visualization

OHD 4K







TETET

C NELTA

........

Project: Jhansi Smart City - ICCC Product Installed: 5x2 70" 4K Laser DLP Video wall Location : Uttar Pradesh (India)



Project: Pimpri Chinchwad Municipal Corporation (PCMC) Smart City-ICCC Product Installed: 4x3 4K Laser DLP Video wall Location : Maharashtra (India)





Product Installed: 9x3 50" Laser DLP Video wall Location : Maharashtra (India) A NELTA



Project: NDMC Smart City-ICCC Product Installed: 6x3 70" Laser DLP Video wall Location : New Delhi (India)





Project: Bhubaneshwar Smart City-ICCC Product Installed: 16x2, 2x2 - 70" LED DLP Video wall – 2 Sets Location : Odisha (India)



BHUBANESW Sm

Project: Raipur Smart City-ICCC Product Installed: 10x3 72" LED DLP Video wall Location : Chhattisgarh (India)

-

MH 3542



. + 0 ± 0





11/1

**NELTA** 

Project: Indore Smart City- ICCC Product Installed: 6x3 70" Laser DLP Video wall Location : Madhya Pradesh (India)

1111

Project: Aligarh