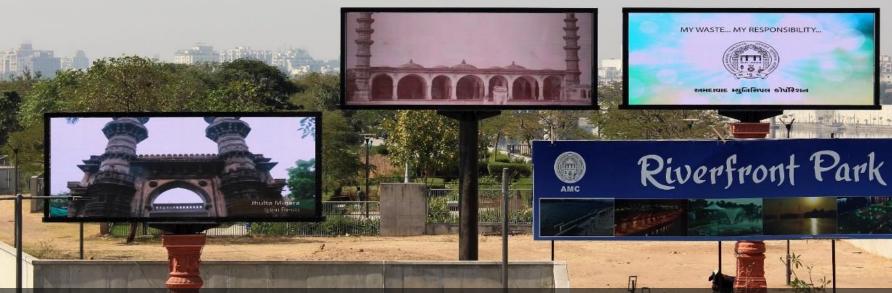

P Video wall Location : Gujarat (India)



Project: GIFT (Gujarat International Finance Tec-City) Smart City-ICCC Product Installed: 3x2 72" LED DLP Video wall – 2 Sets Location : Gujarat (India)





Project: Vadodara Smart City Product Installed: 3x4 55" LCD Video wall Location : Gujarat (India)





## **Installation Reference Base: LED Displays**





### **Smart City Jhansi**

Public Information Display 3.8m x 2.8m - 10 mm Outdoor LED Displays – 20 Sets



## Ganga Arti, Varanasi

Public Information Display 8.64m x 4.8m (2 sets) & 5.76m x 3.84m (4 sets) - 6mm Outdoor LED Displays

वाराणर

A NELTA

### Ganga Arti, Varanasi

Public Information Display 8.64m x 4.8m (2 sets) & 5.76m x 3.84m (4 sets) - 6mm Outdoor LED Displays

RIVER POLICE DISTRICT VARANASI The second

C NELTA

33333344



2177 - 3 - 1

C NELTA

SRF

oject: Smart City Ahmedabad-Product Installed: 8/10mm Outdoor LED Displays – 126 sets Location : Gujarat (India)



## Rashtriya Swachhata Kendra (RSK), New Delhi

एक कदम स्ट

Museum

6.4m x 4.5 m - 10 mm Outdoor LED Displays

Hallgon arna





### Rashtriya Swachhata Kendra (RSK), New Delhi

Museum

6.4m x 4.5 m - 10 mm Outdoor LED Displays



## Sushma Swaraj Bhawan (SSB), New Delhi

.

Architectural LED Displays 3.84m x 2.88m - 6 mm Outdoor LED Displays



## Sushma Swaraj Bhawan (SSB), New Delhi

Architectural LED Displays 17.28m x 3.84m- 10 mm Outdoor LED Displays – 2 sets



BRIC

@ INDIA

BHAWAN

### **Quad Display at Bengaluru International Airport**

Out-of-Home (OOH) 5.7m x 2.8m - 10 mm Outdoor LED Displays- 5sets



### Government of Rajasthan

Publ