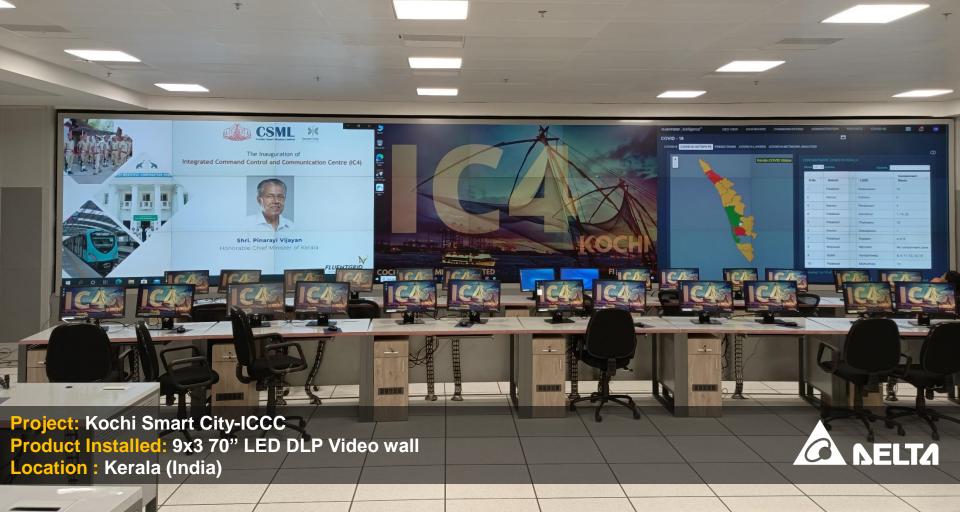

erything



#### Virtual Canvas of 4 time higher resolution



### 4K-UHD DLP Video wall

#### 1:4 - See 4 times more, do more

Experience 4 time better visuals than ever. Delta 4K-UHD laser offer enhanced features than standard full HD displays

4 x virtually big canvas in same physical area

4 x Bright shape Images/ visual

4 x Resolution (8.29 MP Vs to 2.07 MP)

4 x more data visualization

OHD 4K







TETET

C NELTA

........

Project: Jhansi Smart City - ICCC Product Installed: 5x2 70" 4K Laser DLP Video wall Location : Uttar Pradesh (India)



Project: Pimpri Chinchwad Municipal Corporation (PCMC) Smart City-ICCC Product Installed: 4x3 4K Laser DLP Video wall Location : Maharashtra (India)





Product Installed: 9x3 50" Laser DLP Video wall Location : Maharashtra (India) A NELTA



Project: NDMC Smart City-ICCC Product Installed: 6x3 70" Laser DLP Video wall Location : New Delhi (India)





Project: Bhubaneshwar Smart City-ICCC Product Installed: 16x2, 2x2 - 70" LED DLP Video wall – 2 Sets Location : Odisha (India)



BHUBANESW Sm

Project: Raipur Smart City-ICCC Product Installed: 10x3 72" LED DLP Video wall Location : Chhattisgarh (India)

-

MH 3542



. + 0 ± 0





11/1

**NELTA** 

Project: Indore Smart City- ICCC Product Installed: 6x3 70" Laser DLP Video wall Location : Madhya Pradesh (India)

1111

Project: Aligarh Smart City-ICCC Product Installed: 5x3 70" Laser DLP Video wall Location : Uttar Pradesh (India)

論



Project: Agra Smart City- ICCC Product Installed: 8x3 70" Laser DLP Video wall Location : Uttar Pradesh (India) Smart

0000000



Project: Na