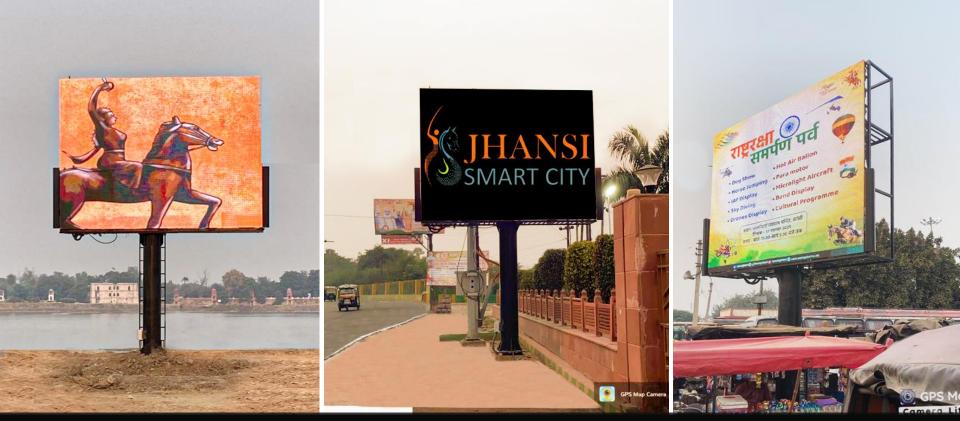

### **Smart City Jhansi**

Public Information Display 3.8m x 2.8m - 10 mm Outdoor LED Displays – 20 Sets