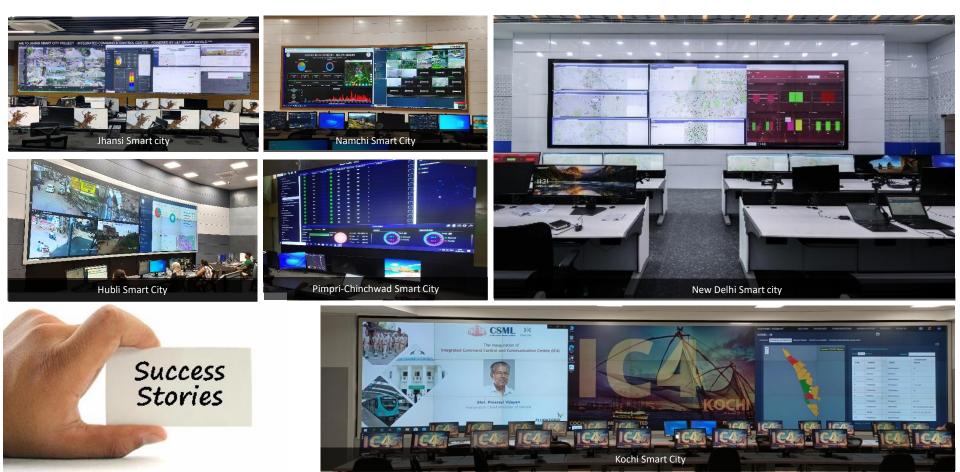

## THIS IS HOW WE HELPED OUR CUSTOMERS

4 x Resolution (8.29 MP Vs to 2.07 MP)

4 x more data visualization

OHD 4K

TETET

C NELTA

........

Project: Jhansi Smart City - ICCC Product Installed: 5x2 70" 4K Laser DLP Video wall Location : Uttar Pradesh (India)

Project: Pimpri Chinchwad Municipal Corporation (PCMC) Smart City-ICCC Product Installed: 4x3 4K Laser DLP Video wall Location : Maharashtra (India)

Product Installed: 9x3 50" Laser DLP Video wall Location : Maharashtra (India) A NELTA

Project: NDMC Smart City-ICCC Product Installed: 6x3 70" Laser DLP Video wall Location : New Delhi (India)

Project: Bhubaneshwar Smart City-ICCC Product Installed: 16x2, 2x2 - 70" LED DLP Video wall – 2 Sets Location : Odisha (India)