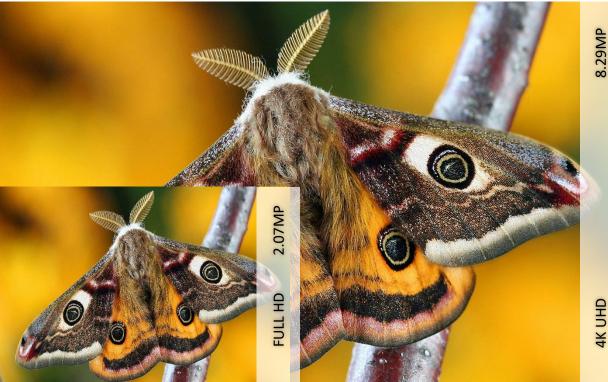

## **4K-UHD DLP Videowall**

See More of Everything

#### Virtual Canvas of 4 time higher resolution

### 4K-UHD DLP Video wall

#### 1:4 - See 4 times more, do more

Experience 4 time better visuals than ever. Delta 4K-UHD laser offer enhanced features than standard full HD displays

4 x virtually big canvas in same physical area

4 x Bright shape Images/ visual

4 x Resolution (8.29 MP Vs to 2.07 MP)

4 x more data visualization

OHD 4K

TETET

C NELTA

........

Project: Jhansi Smart City - ICCC Product Installed: 5x2 70" 4K Laser DLP Video wall Location : Uttar Pradesh (India)